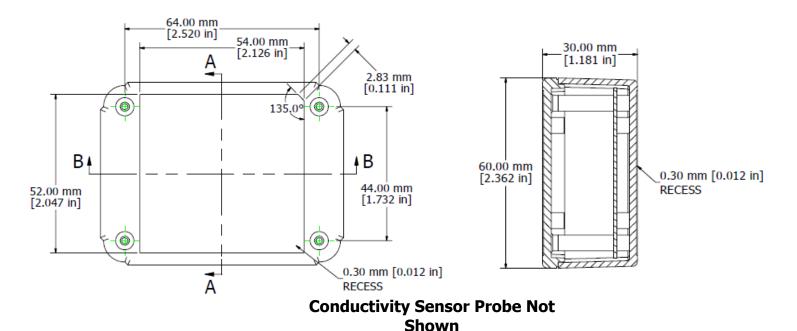

## **SievaSensors – Soil Conductivity Sensor**

completely integrated environmental sensing

Top View Side View